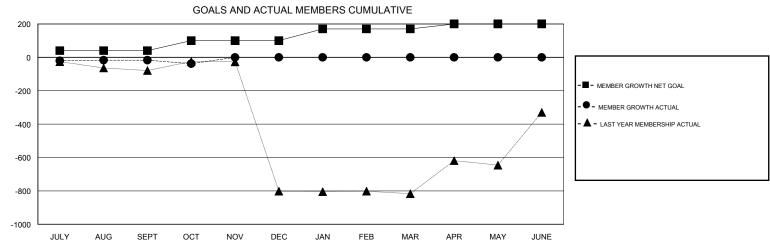

## District 3232F1

Results as of: 10/31/2019

| GMT:          |               | L           | OCATION INDIA | _                     |                           |                         | GMT CA                                       |  |
|---------------|---------------|-------------|---------------|-----------------------|---------------------------|-------------------------|----------------------------------------------|--|
|               | Club          | os          |               | Members               |                           |                         |                                              |  |
|               | RESULTS FOR   | R 2019-2020 |               | RESULTS FOR 2019-2020 |                           |                         |                                              |  |
| QUARTER       | NEW CLUB GOAL | NEW CLUBS   | DROPPED CLUBS | QUARTER               | MEMBER GROWTH NET<br>GOAL | MEMBER GROWTH<br>ACTUAL | DROPPED MEMBERS ACTUAL (including transfers) |  |
| JULY/AUG/SEPT | 1             | 0           | 2             | JULY/AUG/SEPT         | 40                        | 52                      | 64                                           |  |
| OCT/NOV/DEC   | 1             | 0           | 1             | OCT/NOV/DEC           | 60                        | 6                       | 27                                           |  |
| JAN/FEB/MAR   | 2             | 0           | 0             | JAN/FEB/MAR           | 70                        | 0                       | 0                                            |  |
| APR/MAY/JUNE  | 1             | 0           | 0             | APR/MAY/JUNE          | 30                        | 0                       | 0                                            |  |