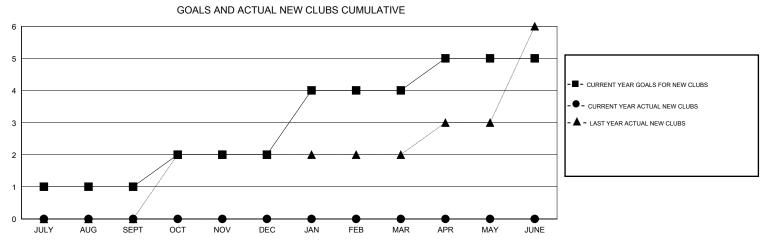

## District 3232F1

Results as of: 10/31/2019

| GMT:          |               | L           | OCATION INDIA | _                     |                           |                         | GMT CA                                       |  |
|---------------|---------------|-------------|---------------|-----------------------|---------------------------|-------------------------|----------------------------------------------|--|
|               | Club          | os          |               | Members               |                           |                         |                                              |  |
|               | RESULTS FOR   | R 2019-2020 |               | RESULTS FOR 2019-2020 |                           |                         |                                              |  |
| QUARTER       | NEW CLUB GOAL | NEW CLUBS   | DROPPED CLUBS | QUARTER               | MEMBER GROWTH NET<br>GOAL | MEMBER GROWTH<br>ACTUAL | DROPPED MEMBERS ACTUAL (including transfers) |  |
| JULY/AUG/SEPT | 1             | 0           | 2             | JULY/AUG/SEPT         | 40                        | 52                      | 64                                           |  |
| OCT/NOV/DEC   | 1             | 0           | 1             | OCT/NOV/DEC           | 60                        | 6                       | 27                                           |  |
| JAN/FEB/MAR   | 2             | 0           | 0             | JAN/FEB/MAR           | 70                        | 0                       | 0                                            |  |
| APR/MAY/JUNE  | 1             | 0           | 0             | APR/MAY/JUNE          | 30                        | 0                       | 0                                            |  |